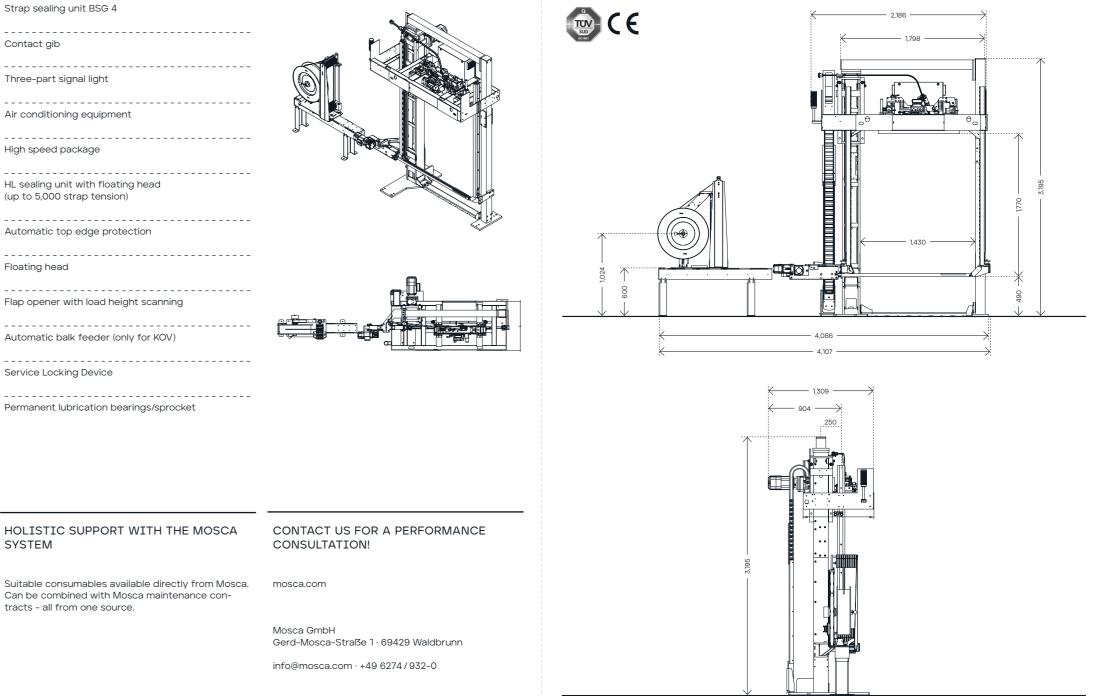

| TECHNICAL DATA         Performance:         approx. 12 seconds         (depending on passage height and width)         Passage widths:         1,200 - 3,200 mm (in 200 mm steps)         Conveying Height:         80 - 650 mm (others on request) |                                                                | STANDARD FEATURES SoniXs Ultrasonic sealing unit                                                                                                                                                                                                                            | OPTIONS<br>Strap sealing u         |
|-----------------------------------------------------------------------------------------------------------------------------------------------------------------------------------------------------------------------------------------------------|----------------------------------------------------------------|-----------------------------------------------------------------------------------------------------------------------------------------------------------------------------------------------------------------------------------------------------------------------------|------------------------------------|
|                                                                                                                                                                                                                                                     |                                                                |                                                                                                                                                                                                                                                                             |                                    |
|                                                                                                                                                                                                                                                     |                                                                | Easy accessibility                                                                                                                                                                                                                                                          | Three-part sig                     |
|                                                                                                                                                                                                                                                     |                                                                | Electrically driven lift plate with geared brake motor                                                                                                                                                                                                                      | Air conditionin                    |
|                                                                                                                                                                                                                                                     |                                                                | Straps:                                                                                                                                                                                                                                                                     |                                    |
| PP straps:                                                                                                                                                                                                                                          | e grade PP or PET straps*<br>Width: 12 mm<br>Thickness: 0.8 mm | Siemens PLC control with touch panel                                                                                                                                                                                                                                        | HL sealing unit<br>(up to 5,000 st |
| PET straps:                                                                                                                                                                                                                                         | Width: 9.5 - 12.5 mm<br>Thickness: 0.54 - 0.66 mm              | 2-column design from 2,200 mm passage width                                                                                                                                                                                                                                 | Automatic top                      |
| *Deviations possible v                                                                                                                                                                                                                              | vith HL sealing unit                                           |                                                                                                                                                                                                                                                                             |                                    |
| Strap Tension:<br>250 - 2,500 N infinitely adjustable                                                                                                                                                                                               |                                                                | Different Models:<br>[KZV-111]<br>• Top-mounted sealing head<br>• One SoniXs- sealing head and one vertical                                                                                                                                                                 | Floating head                      |
| Strap Coil Dispenser:<br>Core diameter: 406 mm                                                                                                                                                                                                      |                                                                | strap guide<br>• Movable strap lance for strapping of<br>palletized goods                                                                                                                                                                                                   | Automatic bal                      |
|                                                                                                                                                                                                                                                     |                                                                | [KOV-111]                                                                                                                                                                                                                                                                   |                                    |
| Electricity:<br>Voltage: 400 V, 50 Hz, 3L+N+PE                                                                                                                                                                                                      |                                                                | Like basic model KZV-111, with additional underfeed<br>channel for strapping of unpalletized goods                                                                                                                                                                          | Service Lockin                     |
| (others on request)<br>Power consumption: approx. 5.6 kVA<br>Weight: (without options)                                                                                                                                                              |                                                                | [KVV-111]<br>Like basic model KZV-111, bottom arch with auto-<br>matically controlled strap lance or underfeed chan-<br>nel. Particularly suitable for strapping of frequently                                                                                              | Permanent lub                      |
| 1,200 kg                                                                                                                                                                                                                                            |                                                                | changing package types with or without pallets<br>[KZV-121]<br>Like variants KZV-111, KOV-111 and KVV-111, but with<br>two frame guides and two SoniXs sealing units.<br>Increased strapping performance through simulta-<br>page parallel strapping with two spaling units |                                    |

## DIMENSIONS / WORKING WIDTH MACHINE (in mm)

1,022