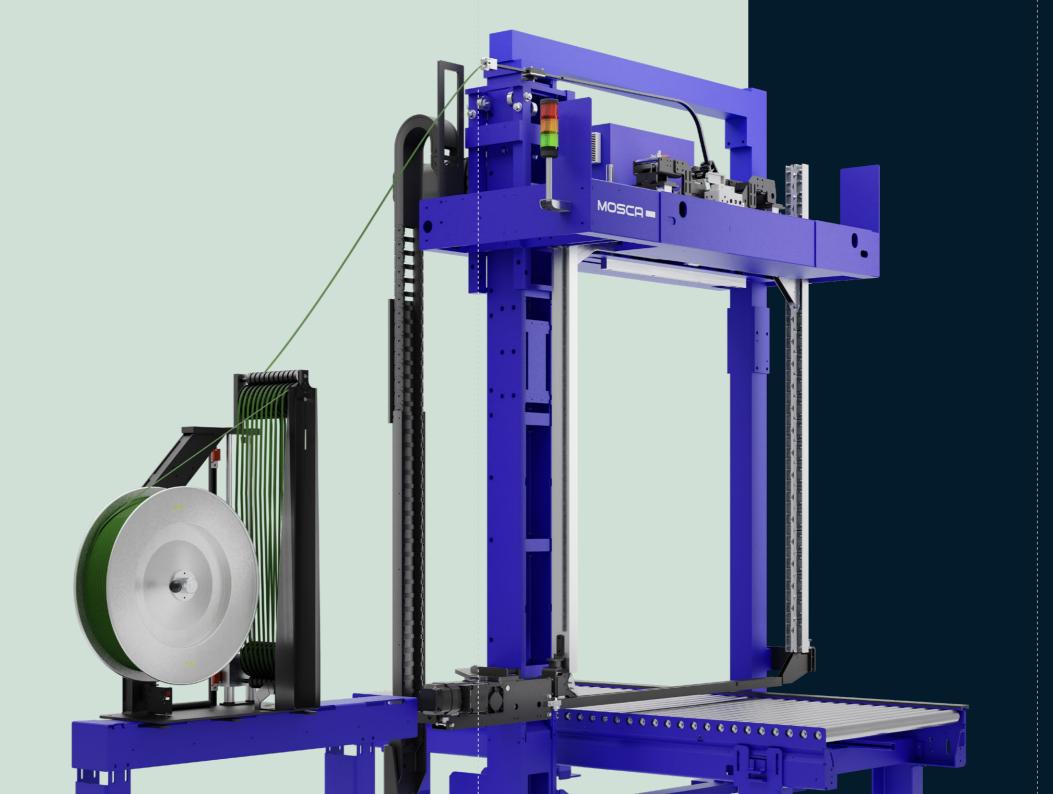

SoniXs Sealing Unit | Top mounted

Energy-efficient electrical drives

For PP and PET straps

Edge Protection (option)

NONSTOP PERFORMANCE

AUTOMATIC PALLET STRAPPING MACHINE FOR SECURING TRANSPORT GOODS

The robust and durable strapping machine KZV-111 is suitable for palletised packages in all formats and shapes that do not need to be compressed. The top-mounted, weight-reduced SoniXs sealing unit (32kg) is secured by quick-release fasteners and can be removed for maintenance without tools.

Optionally, the KZV-111 can be equipped with a BSG 4 strap sealing unit splicing the strap end to a new coil. This reduces downtimes when changing the strap coil and minimizes material waste. Fragile products can be secured with the optional edge protection system that quickly and precisely attaches cardboard edge protectors from above to keep the strap from cutting into the product.